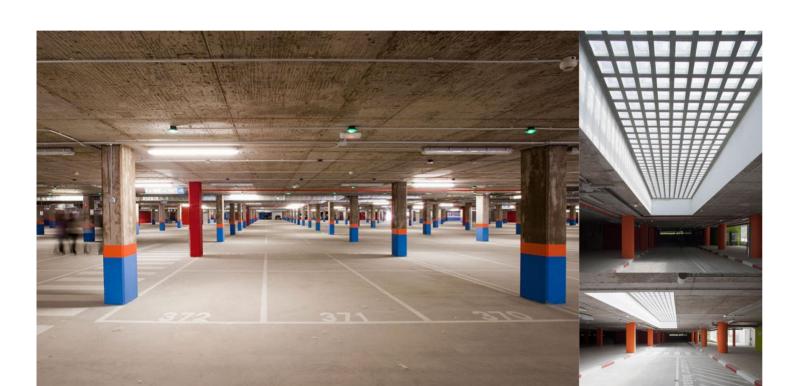

## Car Park for Nuestra Señora del Recuerdo School

Madrid, Spain / 2009

Structural type

Characteristics underground car parking. 14.0m spans. Compañía de Jesus

Owner Client Dragados

Scope detailed design and construction support Architect Antonio Ruiz Barbarin & Javier Ruiz Barbarin

The school is located in the Plaza Duque de Pastrana n°5. It is a building which has three floors below grade and one above where you will find an artificial grass football pitch.

The car park, which has floor area of 152.0m x 90.0m2, is founded on concrete footings. The slabs which are free of expansion joints are solid and with a regular 7.5m span layout in each direction.